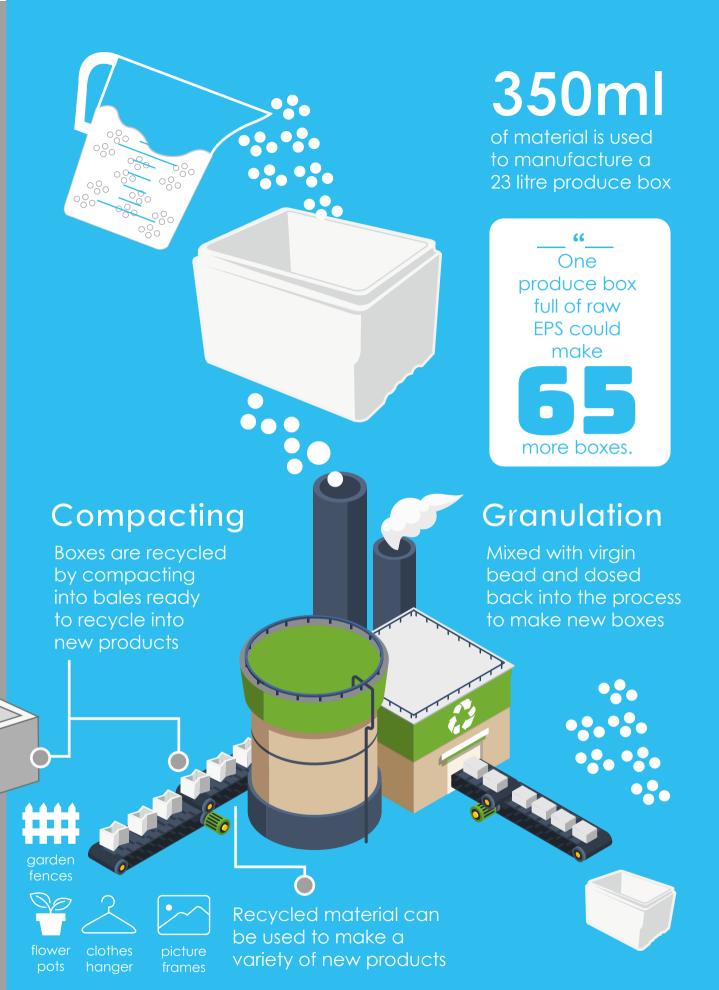

Raw EPS is the size of a grain of sugar. The bead is then pre-expanded to 40 times its original size

That's like blowing up a tennis ball to the size of a basketball!

13 litres of recycled material

Each weigh just 250<sup>9</sup>