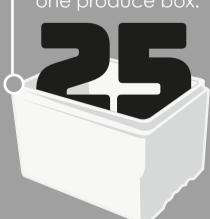

Raw EPS is the size of a grain of sugar. The bead is then pre-expanded to 40 times its original size

That's like blowing up a tennis ball to the size of a basketball!





13 litres of recycled material



Each weigh just 250<sup>9</sup>



25 compacted boxes could be packed into one produce box.



## **11** CM

One produce box is compacted into 11cm<sup>2</sup> of recyclable material, a 96% reduction in volume!





JB Packaging have supplied temperature controlled packaging since 1982 and has developed from its roots as a solution for keeping the catch of the day fresh to a wide range of other temperature sensitive applications.